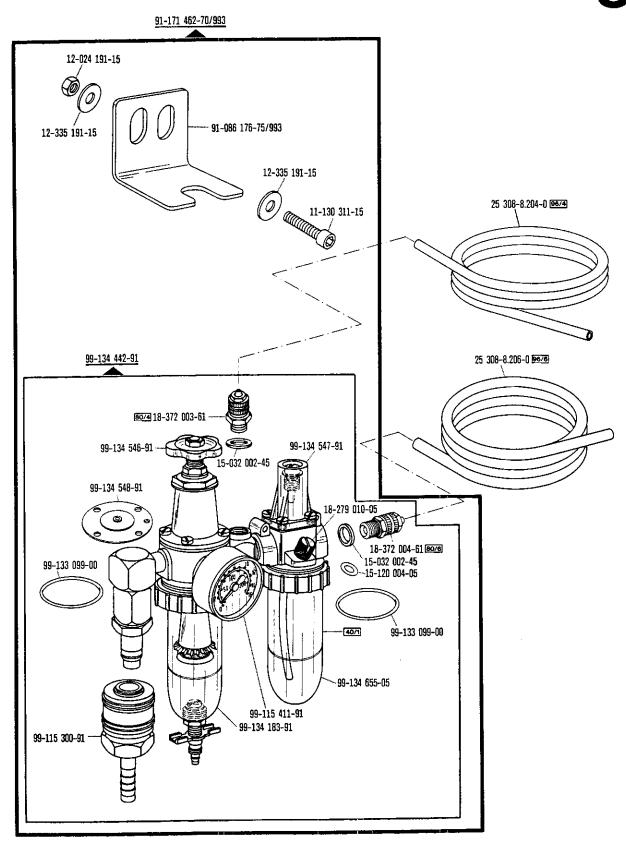

siehe Erläuterungen Register 0
see explanations in section 0
voir legende registre 0
ver explicaciones del registro 0

Beinhaltet Presserfußautomatik –910/04 With automatic presser foot lifter –910/04 Relève-pied compris. –910/04 Alzaprensatelas automático –910/04