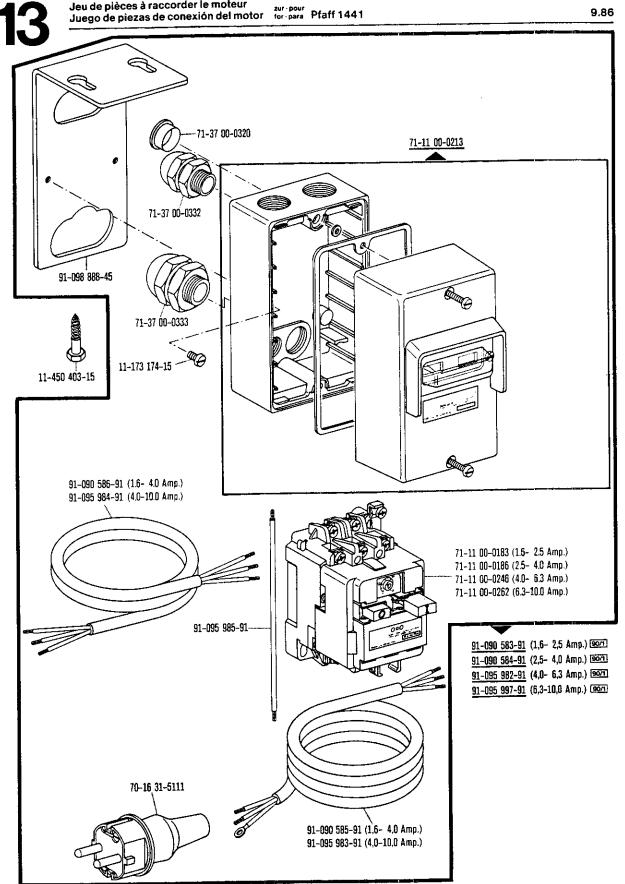

siehe Erläuterungen Register 0 see explanations in section 0 voir légende registre 0 ver explicaciones dei registro 0

| 14 |  |
|----|--|
|----|--|

| No.           | Seite<br>Page<br>Pages<br>Página | No.           | Seite<br>Page<br>Pages<br>Página | No.           | Seite<br>Page<br>Pages<br>Página | No.           | Seite<br>Page<br>Pages<br>Página |
|---------------|----------------------------------|---------------|----------------------------------|---------------|----------------------------------|---------------|----------------------------------|
| 8-880 136-01  | 44                               | 11-130 533-15 | 25, 35                           | 11-305 314-15 | 15                               | 12-024 151-15 | 23                               |
| 8-880 137-00  | 44                               | 11-130 906-15 | 25, 43                           | 11-314 166-15 | 31, 33                           | 12-024 151-25 | 12                               |
| 1-039 225-15  | 10, 12                           | 11-130 907-15 | 14                               | 11-314 280-15 | 14 26                            | 12-024 171-15 | 31, 33                           |
| 1-039 381-15  | 47                               | 11-132 169-15 | 12                               | 11-314 946-15 | 19                               | 12-024 191-15 | 15, 37, 39,                      |
| 1-084 357-15  | 42                               | 11-132 172-15 | 29, 31, 33                       | 11-314 964-15 | 31, 33                           | 12-024 191-25 | 41<br>42                         |
| 1-108 084-15  | 23                               | 11-132 223-15 | 20, 28                           | 11-315 917-05 | 15                               | 12-177 142-05 | 47                               |
| 1-108 093-15  | 13, 23                           | 11-135 223-15 | 25                               | 11-315 920-15 | 17, 24                           | 12-305 084-15 | 34                               |
| 1-108 168-15  | 17                               | 11-135 292-15 | 14                               | 11-317 083-15 | 17                               | 12-305 114-15 | 23                               |
| 1-108 171-15  | 13, 19, 28                       | 11-135 538-15 | 25, 35                           | 11-317 949-15 | 13                               | 12-305 174-15 | 20, 28, 31                       |
| 1-108 174-15  | 11, 14, 18,                      | 11-170 278-15 | 15                               | 11-317 950-15 | 20, 28                           | 12-315 080-15 | 33<br>28                         |
| 1-108 225-15  | 23, 37, 39<br>24                 | 11-172 127-25 | 12                               | 11-317 971-15 | 28                               | 12-315 090-25 | 12                               |
| 1-108 234-15  | 15                               | 11-173 174-15 | 46, 47                           | 11-330 166-15 | 24                               | 12-335 191-15 | 37, 39, 41                       |
| 1-108 255-15  | 31, 33                           | 11-173 177-25 | 40                               | 11-330 175-15 | 36, 38, 42                       | 12-335 210-15 | 47                               |
| 1-108 285-15  | 25                               | 11-174 089-25 | 17                               | 11-330 217-15 | 29                               | 12-360 054-05 | 26                               |
| 1-130 089-15  | 11, 28                           | 11-174 173-15 | 13                               | 11-330 220-15 | 12,23                            | 12-360 103-05 | 30, 32                           |
| 1-130 092-15  | 17, 21                           | 11-174 176-15 | 12                               | 11-330 952-15 | 14,17                            | 12-361 156-15 | 16                               |
| 1-130 097-15  | 34                               | 11-174 233-15 | 42                               | 11-330 955-15 | 29                               | 12-500 151-45 | 37, 39                           |
| 1-130 101-15  | 34                               | 11-174 915-15 | 30, 32                           | 11-335 166-15 | 17                               | 12-500 210-45 | 47                               |
| 1-130 170-15  | 34,45                            | 11-210 044-15 | 21, 29                           | 11-335 902-15 | 16, 22, 23                       | 12-505 150-45 | 12                               |
| 1-130 176-15  | 24, 33                           | 11-210 078-15 | 20, 28                           | 11-341 217-15 | 22                               | 12-518 250-45 | 22                               |
| 1-130 179-15  | 23, 28, 34                       | 11-210 165-15 | 31, 33                           | 11-341 901-15 | 15, 18, 23                       | 12-610 170-45 | 20, 21, 28,                      |
| 1-130 191-15  | 37,39                            | 11-210 168-15 | 20, 25                           | 11-341 902-15 | 16, 21, 22,                      | 12-610 200-45 | 29<br>17, 20, 23,                |
| 1-130 224-15  | 16, 18, 22,                      | 11-210 168-25 | 16                               | 11-341 905-15 | 24, 29<br>16, 20, 21             | 12-610 210-45 | 28<br>12                         |
| 1-130 227-15  | 25, 29, 42<br>15                 | 11-210 174-15 | 20, 23, 28                       |               | 28, 29                           | 12-610 240-45 | 17                               |
| 1-130 233-15  | 23, 24, 25                       | 11-210 216-15 | 25                               | 11-343 901-15 | 14                               | 12-610 250-45 | 15, 30, 31,                      |
| 1-130 239-15  | 36,38                            |               |                                  | 11-347 301-15 | 24                               | 12-610 280-45 | 32<br>18                         |
| 1-130 263-15  | 25, 42                           | 11-210 937-15 | 23                               | 11-450 403-15 | 46,47                            | 12-610 310-45 | 13                               |
| 11-130 284-15 | 21                               | 11-210 938-15 | 12, 20, 28                       | 11-460 157-15 | 43                               |               |                                  |
| 11-130 287-15 | 30, 31, 32,                      | 11-210 939-15 | 16                               | 11-460 163-15 | 47                               | 12-618 080-45 | 23                               |
| 11-130 293-15 | 33<br>15, 22, 30,                | 11-225 223-15 | 26                               | 11-706 169-05 | 13                               | 12-618 290-45 | 23                               |
| 100 200 10    | 31, 32, 33,<br>35, 37, 39        | 11-225 312-15 | 36,38                            | 12-005 154-15 | 12,45                            | 12-624 210-45 | 26                               |
| 11-130 305-15 | 20, 28                           | 11-250 084-25 | 16                               | 12-005 195-15 | 24                               | 12-640 130-55 | 16, 22, 38                       |
| 11-130 311-15 | 41                               | 11-250 090-15 | 15                               | 12-024 121-15 | 21, 34                           | 12-640 150-55 | 22,38                            |

| No.           | Seite<br>Page<br>Pages<br>Página | No.           | Seite<br>Page<br>Pages<br>Página | No.           | Seite<br>Page<br>Pages<br>Página | No.                            | Seite Page<br>Page Pågir |
|---------------|----------------------------------|---------------|----------------------------------|---------------|----------------------------------|--------------------------------|--------------------------|
| 12-640 170-55 | 14                               | 14-215 124-13 | 18                               | 70-16 31-5111 | 46                               | 91-002 065-05                  | 10, 12                   |
| 12-640 190-55 | 26                               | 14-215 166-13 | 13                               | 70-16 32-0101 | 47                               | 91-002 262-25                  | 12                       |
| 12-640 200-55 | 26                               | 14-215 199-43 | 22                               | 70-37 70-0006 | 37, 39                           | 91-006 584-05                  | 12                       |
| 12-640 220-55 | 14                               | 14-602 901-01 | 16                               | 71-1100-0183  | 46, 47                           | 91-006 617-05                  | 21, 29                   |
| 13-030 310-05 | 15                               | 14-650 195-05 | 17                               | 71-11 00-0185 | 47                               | 91-008 966-05                  | 17                       |
| 13-030 341-05 | 43                               | 14-650 204-05 | 23                               | 71-1100-0186  | 46, 47                           | 91-009 343-05                  | 22                       |
| 13-033 004-05 | 20, 28                           | 14-650 275-05 | 23                               | 71-11 00-0213 | 44, 46, 47                       | 91-009 408-05                  | 22                       |
| 13-033 469-05 | 15, 25, 35                       | 14-680 030-15 | 20, 22, 23,                      | 71-1100-0246  | 46, 47                           | 91-010 185-05                  | 12                       |
| 13-052 142-15 | 26                               | 14-680 060-15 | 28<br>16, 21, 29                 | 71-11 00-0262 | 46                               | 91-011 391-05                  | 25                       |
| 13-052 247-15 | 31                               | 14-680 070-15 | 16, 30, 32                       | 71-13 00-0439 | 40                               | 91-013 153-05                  | 22                       |
| 13-060 316-05 | 31, 33, 35                       | 15-032 001-45 | 36, 37, 38,                      | 71-13 00-0440 | 40                               | 91-013 188-05                  | 22                       |
| 13-060 400-05 | 25, 35                           |               | 39                               | 71-14 00-0010 | 45                               | 91-018 293-05                  | 19, 27                   |
| 13-064 259-05 | 33                               | 15-032 002-45 | 41                               | 71-14 00-0025 | 45                               | 91-018 339-05                  | 11, 19, 42               |
| 13-064 239-05 | 25, 35                           | 15-120 004-05 | 41                               | 71-14 00-0029 | 45                               | 91-018346-01                   | 19                       |
| 13-070 981-05 | 36, 38, 42                       | 15-120 112-05 | 23                               | 71-14 00-0032 | 45                               | 91-018 348-91                  | 11, 19<br>19             |
| 13-210 291-05 | 43                               | 15-120 702-05 | 19, 23, 27                       | 71-16 00-0118 | 37,39                            | 91-018 349-05<br>91-018 350-05 | 19<br>11, 19, 27         |
| 14-010 173-01 | 24                               | 15-128 010-75 | 23                               | 71-16 00-0208 | 39,40                            | 91-018 350-05                  | 11, 19, 27               |
|               | 20, 28                           | 15-128 030-75 | 23                               | 71-17 00-0131 | 11,34                            | 91-018 480-05                  | 11, 27, 42               |
| 14-012 562-01 | 20, 26                           | 15-128 060-75 | 23                               | 71-21 00-0174 | 34                               | 91-018 484-05                  | 19, 27                   |
| 14-016 120-01 |                                  | 16-042 030-05 | 38                               | 71-37 00-0108 | 47                               | 91-018 649-01                  | 27                       |
| 14-016 150-01 | 16 21 20                         | 16-437 040-55 | 44                               | 71-37 00-0108 | 34                               | 91-018676-91                   | 11,27                    |
| 14-016 151-91 | 16, 21, 29                       | 16-437 080-55 | 44                               |               |                                  |                                | 27                       |
| 14-016 153-01 | 16, 21, 29                       | 18-277 001-91 | 37, 39                           | 71-37 00-0133 | 13,34                            | 91-018 682-05                  |                          |
| 14-016 171-91 | 30, 32                           | 18-278 005-91 | 37, 39                           | 71-37 00-0135 | 23                               | 91-019891-05                   | 19, 27                   |
| 14-016 173-01 | 30,32                            | 18-279 010-05 | 37, 39, 41                       | 71-37 00-0292 | 47                               | 91-020 490-15                  | 15                       |
| 14-017 120-01 | 20, 28                           | 18-372 001-61 | 37,39                            | 71-37 00-0306 | 40                               | 91-021 296-05                  | 23                       |
| 14-018 613-01 | 20, 22, 23,<br>28                | 18-372 003-61 | 41                               | 71-37 00-0320 | 46, 47                           | 91-027 289-15                  | 42                       |
| 14-018614-91  | 20, 22, 23,<br>28                | 18-372 004-61 | 41                               | 71-37 00-0332 | 46, 47                           | 91-027 370-05                  | 42                       |
| 14-018 643-01 | 28<br>16                         | 18-373011-61  | 37,39                            | 71-37 00-0333 | 46, 47                           | 91-027 371-12                  | 42                       |
| 14-018 644-91 | 16                               | 18-378 001-61 | 36, 37, 38,                      | 91-000 390-05 | 11, 19, 27                       | 91-029 007-91                  | 43                       |
| 14-215 013-13 | 12,18                            | 18-378 002-61 | 39<br>37,39                      | 91-000 529-15 | 11, 19, 27                       | 91-029 033-45                  | 42                       |
| 14-215 022-13 | 12, 20, 21,                      | 40-754 701-00 | 43                               | 91-000 742-15 | 12                               | 91-029 450-15                  | 43                       |
| 14-215 028-13 | 28, 29<br>15, 22                 | 61-111 633-71 | 44                               | 91-000 928-15 | 11, 19, 27                       | 91-029 450-15                  | 43                       |