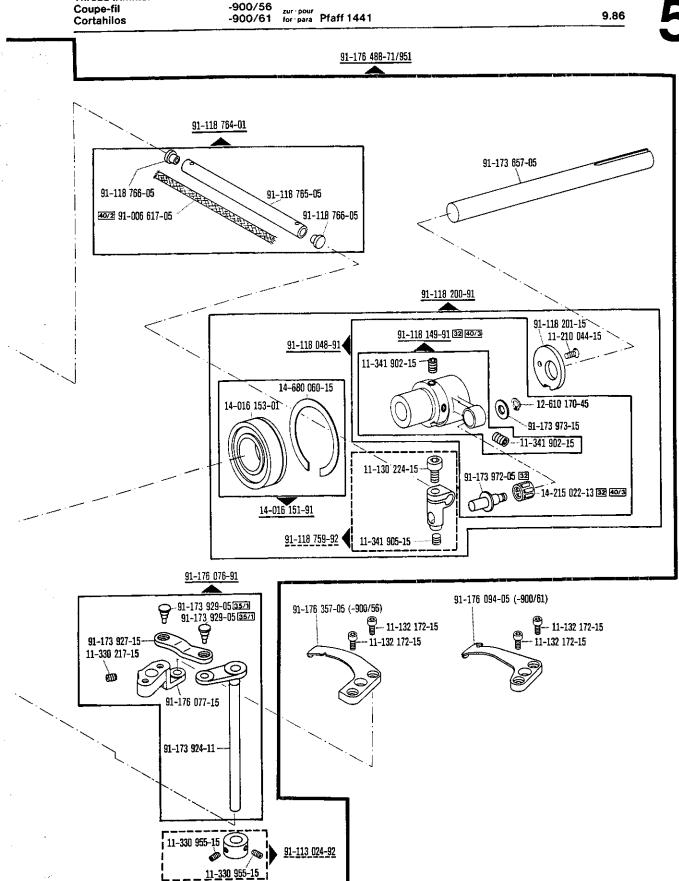

| Inhaltsübersich                             | t · Contents · Table des matières · Contenid                                                                            | · · · · · · · · · · · · · · · · · · · | 9,86                    |
|---------------------------------------------|-------------------------------------------------------------------------------------------------------------------------|---------------------------------------|-------------------------|
| Register<br>Section<br>Registre<br>Registro |                                                                                                                         |                                       | Seite<br>Page<br>Página |
|                                             | Schmiermitteltabelle<br>Table of lubricants<br>Tableau des lubrifiants<br>Tabla de lubricantes                          |                                       | 5                       |
| 0                                           | Erläuterungen<br>Explanations<br>Légende<br>Explicaciones                                                               |                                       | 6<br>7<br>8<br>9        |
| 0.1                                         | Depotteile<br>Distributor stock part<br>Pièces en stock à l'agence<br>Repuestos urgentes                                |                                       | 10                      |
| 1                                           | Kopfteile<br>Front parts<br>Pièces de tête<br>Piezas de la cabeza                                                       |                                       | 12                      |
| 2                                           | Armteile<br>Arm parts<br>Pièces de bras<br>Piezas del brazo                                                             |                                       | 15                      |
| 3                                           | Grundplattenteile<br>Bedplate parts<br>Pièces du plateau fondamental<br>Piezas de la placa-base                         |                                       | 18                      |
| 4                                           | Gehäuseteile<br>Housing sections<br>Parties du corps<br>Piezas del cárter                                               |                                       | 25                      |
| 5                                           | Fadenabschneid-Einrichtung<br>Thread trimmer<br>Coupe-fil<br>Cortahilos                                                 | -900/56<br>-900/61                    | 26                      |
| 6                                           | Presserfuß-Automatik<br>Automatic presser foot lifter<br>Relève-pied automatique<br>Alzaprensatelas                     | -910/04                               | 36                      |
| 7                                           | Verriegelungs-Einrichtung<br>Backtacking mechanism<br>Dispositif à points d'arrêt<br>Rematador                          | -911/15<br>-911/35                    | 38                      |
| 8                                           | Wartungseinheit Air filter/lubricator Conditionneur d'air comprimé Grupo acondicionador del aire comprim                | -925/02<br>ido                        | 41                      |
| 9                                           | Zubehörteile Accessory parts Accessoires Accesorios                                                                     |                                       | 42                      |
| 10                                          | Einstellehren<br>Adjusting gauges<br>Calibres<br>Calibres de ajuste                                                     |                                       | 44                      |
| 11                                          | Keilriemenscheiben-Tabelle Table of V-belt pulleys Tableau des poulies à gorge en V Tabla de poleas para correas en "V" |                                       | 44                      |
| 12                                          | Positionsgeber                                                                                                          |                                       | 45                      |

Unterklassenabhängige Teile (Nähwerkzeuge) siehe Unterklassen-Ausstattung
Subclass-dependent parts (gauge parts), see "Equipment of subclasses"
Pour les pièces (organes de couture) fonction des ss.-cl., voir "Equipement des sous-classes"
Para las piezas (órganos de costura) dependientes de la subclase véase "Composición de las Subclases"

| Teilebenennung<br>Nomenclature                                   | Bestellnummer<br>Ordering number | Unterklasse<br>Subclass<br>Sous-classe | Abgebildet auf Seite<br>See page:<br>Voir page: |
|------------------------------------------------------------------|----------------------------------|----------------------------------------|-------------------------------------------------|
| Désignation de la pièce<br>Denominación de la pieza              | Nº de c₫<br>Nº de pedido         | Subclase                               | ilustrada en la pág.                            |
|                                                                  | 142 00 500100                    |                                        |                                                 |
| Befestigungsschraube zum Greifer                                 |                                  |                                        |                                                 |
| Fastening screw for hook                                         | 91-118 741-02                    | i                                      | 19, 27                                          |
| /is de fixation du crochet                                       |                                  |                                        |                                                 |
| Fornillo para fijación del garfio                                |                                  |                                        |                                                 |
| Befestigungsschraube zum Greiferbügel                            |                                  |                                        |                                                 |
| astening screw for hook gib                                      | 91-000 529-15                    |                                        | 19, 27                                          |
| /is de fixation de l'archet de crochet                           |                                  |                                        |                                                 |
| Fornillo para fijación del arco del garfio                       |                                  | <del></del>                            |                                                 |
| Spulenkapse!                                                     | 91-018 348-91                    |                                        | 19                                              |
| Bobbin case                                                      |                                  |                                        |                                                 |
| Boîte à canette                                                  | 91-018 676-91                    | -900/                                  | 27                                              |
| Cápsula de la canilla                                            |                                  |                                        |                                                 |
| Spannungsfeder zur Spulenkapsel                                  |                                  |                                        |                                                 |
| Tension spring for bobbin case                                   | 91-018 350-05                    |                                        | 19, 27                                          |
| Ressort de tension pour boîte à canette                          | 1 0. 0.000                       |                                        |                                                 |
| Muelle tensor para la cápsula de la canilla                      |                                  |                                        |                                                 |
| Befestigungsschraube zur Spannungsfeder                          |                                  |                                        |                                                 |
| Fastening screw for tension spring                               | 91-000 390-05                    |                                        | 19, 27                                          |
| Vis de fixation du ressort de tension                            | 91-000 390-03                    |                                        | 1,                                              |
| Tornillo para fijación del muelle tensor                         |                                  |                                        |                                                 |
| Regulierschraube zur Spannungsfeder                              |                                  |                                        |                                                 |
| Regulating screw for tension spring                              | 91-000 928-15                    |                                        | 19, 27                                          |
| Vis de réglage pour ressort de tension                           | 91-000 926-13                    |                                        | '                                               |
| Tornillo regulador del muelle tensor                             |                                  |                                        |                                                 |
| Spule / Bobbin                                                   | 91-018 339-05                    |                                        | 19, 42                                          |
| Canette / Canilla                                                | 91-018 480-05                    | -900/                                  | 27, 42                                          |
| Befestigungsschraube zum Stoffschieber                           |                                  |                                        |                                                 |
| Fastening screw for feed dog                                     | 11 100 174 15                    | ì                                      | 18                                              |
| Vis de fixation de griffe                                        | 11-108 174-15                    |                                        | '                                               |
| Tornillo para fijación del transportador                         |                                  |                                        |                                                 |
| Befestigungsschraube zur Stichplatte                             |                                  |                                        |                                                 |
| Fastening screw for needle plate                                 | 21 700 170 15                    |                                        | 18                                              |
| Vis de fixation de plaque à aiguille                             | 91-700 173-15                    |                                        | 10                                              |
| Tornillo para fijación de la placa de aguja                      |                                  |                                        |                                                 |
| Messer / Knife                                                   | 91-173 919-05                    | -900/56                                | 28                                              |
| Couteau / Cuchilla                                               | 91-176 098-05                    | -900/61                                | 28                                              |
| Befestigungsschraube zum Messer                                  |                                  |                                        |                                                 |
| Fastening screw for knife                                        |                                  | 1 000/                                 | 28                                              |
| rastening screw for kine Vis de fixation du couteau              | 11-130 089-15                    | -900/                                  | ا ا                                             |
| Vis de fixation du codieau Tornillo para fijación de la cuchilla |                                  |                                        |                                                 |
| Kapsellüfter                                                     |                                  |                                        |                                                 |
| ·                                                                |                                  |                                        | 20, 28                                          |
| Bobbin case opener                                               | 91-176 395-91                    |                                        | 20, 20                                          |
| Degageur de capsule<br>Librador del hilo                         |                                  |                                        |                                                 |
| Fadenfänger / Thread catcher                                     | 91-176 357-05                    | -900/56                                | 29                                              |
| Attende # / Carabiles                                            | 91-176 094-05                    | -900/61                                | 29                                              |
| Attrape-fil / Cazahilos                                          |                                  | 1                                      |                                                 |
| Fadenklemme                                                      |                                  | 2001                                   | 100                                             |
| Thread trapper                                                   | 91-166 286-91                    | -900/                                  | 28                                              |
| Pince-fil                                                        |                                  |                                        |                                                 |
| Pinza sujetahilos                                                |                                  |                                        |                                                 |
| Magnet                                                           | ļ                                |                                        |                                                 |
| Solenoid                                                         | 71-17 00-0131                    | -900/                                  | 34                                              |
| Electro-aimant                                                   | 1                                | 1                                      |                                                 |
| Electroimán                                                      |                                  |                                        |                                                 |

Cortahilos

Bausatz Kit -910/04 = No. 91-176 022-70 Jeu de pièces Juego de piezas

zur pour for para Pfaff 1441

Wartungseinheit -925/02 erforderlich Conditioning unit -925/02 required Conditionneur d'air comprimé -925/02 nécessaire