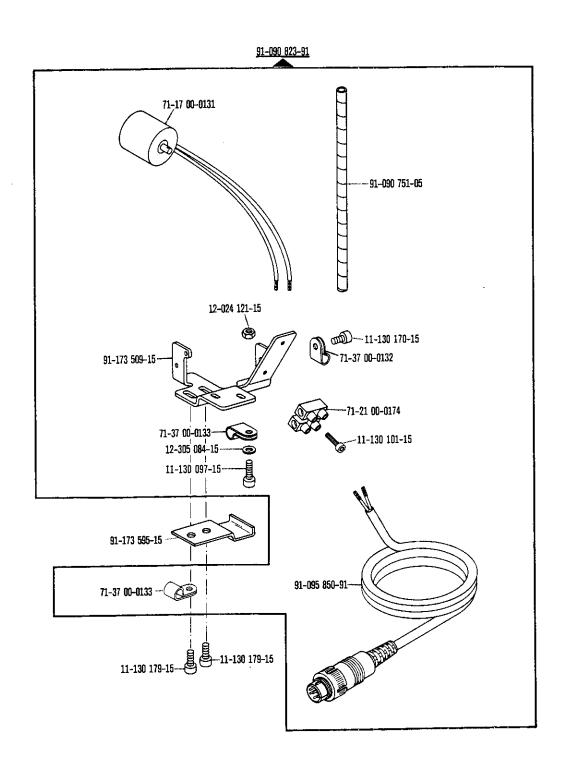

Cortahilos

Bausatz Kit -910/04 = No. 91-176 022-70 Jeu de pièces Juego de piezas

zur pour for para Pfaff 1441

Wartungseinheit -925/02 erforderlich Conditioning unit -925/02 required Conditionneur d'air comprimé -925/02 nécessaire

siehe Erläuterungen Register 0
see explanations in section 0
voir legende registre 0
ver explicaciones del registro 0

Beinhaltet Presserfußautomatik –910/04 With automatic presser foot lifter –910/04 Relève-pied compris. –910/04 Alzaprensatelas automático –910/04