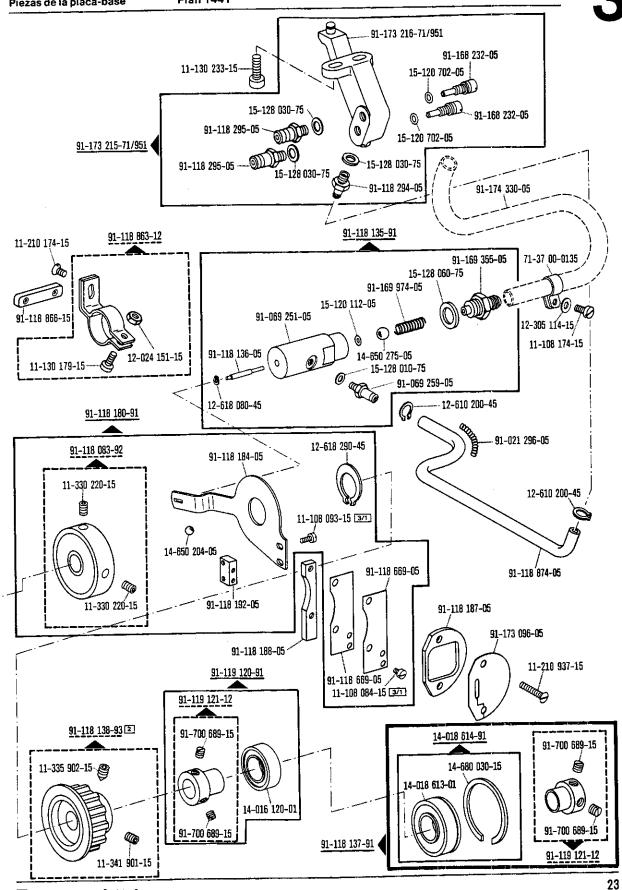

siehe Erläuterungen Register 0
see explanations in section 0
voir legende registre 0
ver explicaciones del registro 0

siehe Erläuterungen Register 0 see explanations in section 0 voir légende registre 0 ver explicaciones del registro 0

Grundplattenteile

siehe Erläuterungen Register 0 see explanations in section 0 voir légende registre 0 ver explicaciones del registro 0 \*) Für -900/... siehe Register 5 For -900/... see Section 5 Pour -900/... voir Registre 5 Para -900/... véase Registro 5