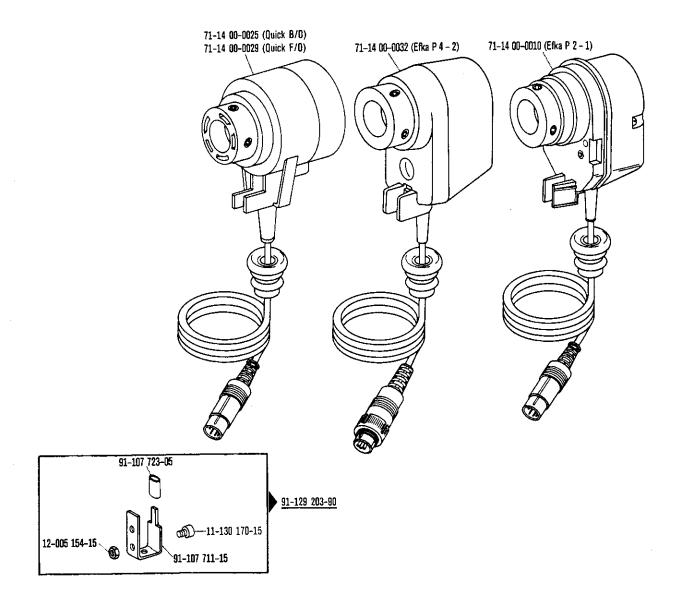

siehe Erläuterungen Register 0 see explanations in section 0 voir légende registre 0 ver explicaciones dei registro 0

| 14 |  |
|----|--|
|----|--|

| No.           | Seite<br>Page<br>Pages<br>Página | No.           | Seite<br>Page<br>Pages<br>Página | No.           | Seite<br>Page<br>Pages<br>Página | No.           | Seite<br>Page<br>Pages<br>Página |
|---------------|----------------------------------|---------------|----------------------------------|---------------|----------------------------------|---------------|----------------------------------|
| 8-880 136-01  | 44                               | 11-130 533-15 | 25, 35                           | 11-305 314-15 | 15                               | 12-024 151-15 | 23                               |
| 8-880 137-00  | 44                               | 11-130 906-15 | 25, 43                           | 11-314 166-15 | 31, 33                           | 12-024 151-25 | 12                               |
| 1-039 225-15  | 10, 12                           | 11-130 907-15 | 14                               | 11-314 280-15 | 14 26                            | 12-024 171-15 | 31, 33                           |
| 1-039 381-15  | 47                               | 11-132 169-15 | 12                               | 11-314 946-15 | 19                               | 12-024 191-15 | 15, 37, 39,                      |
| 1-084 357-15  | 42                               | 11-132 172-15 | 29, 31, 33                       | 11-314 964-15 | 31, 33                           | 12-024 191-25 | 41<br>42                         |
| 1-108 084-15  | 23                               | 11-132 223-15 | 20, 28                           | 11-315 917-05 | 15                               | 12-177 142-05 | 47                               |
| 1-108 093-15  | 13, 23                           | 11-135 223-15 | 25                               | 11-315 920-15 | 17, 24                           | 12-305 084-15 | 34                               |
| 1-108 168-15  | 17                               | 11-135 292-15 | 14                               | 11-317 083-15 | 17                               | 12-305 114-15 | 23                               |
| 1-108 171-15  | 13, 19, 28                       | 11-135 538-15 | 25, 35                           | 11-317 949-15 | 13                               | 12-305 174-15 | 20, 28, 31                       |
| 1-108 174-15  | 11, 14, 18,                      | 11-170 278-15 | 15                               | 11-317 950-15 | 20, 28                           | 12-315 080-15 | 33<br>28                         |
| 1-108 225-15  | 23, 37, 39<br>24                 | 11-172 127-25 | 12                               | 11-317 971-15 | 28                               | 12-315 090-25 | 12                               |
| 1-108 234-15  | 15                               | 11-173 174-15 | 46, 47                           | 11-330 166-15 | 24                               | 12-335 191-15 | 37, 39, 41                       |
| 1-108 255-15  | 31, 33                           | 11-173 177-25 | 40                               | 11-330 175-15 | 36, 38, 42                       | 12-335 210-15 | 47                               |
| 1-108 285-15  | 25                               | 11-174 089-25 | 17                               | 11-330 217-15 | 29                               | 12-360 054-05 | 26                               |
| 1-130 089-15  | 11, 28                           | 11-174 173-15 | 13                               | 11-330 220-15 | 12,23                            | 12-360 103-05 | 30, 32                           |
| 1-130 092-15  | 17, 21                           | 11-174 176-15 | 12                               | 11-330 952-15 | 14,17                            | 12-361 156-15 | 16                               |
| 1-130 097-15  | 34                               | 11-174 233-15 | 42                               | 11-330 955-15 | 29                               | 12-500 151-45 | 37, 39                           |
| 1-130 101-15  | 34                               | 11-174 915-15 | 30, 32                           | 11-335 166-15 | 17                               | 12-500 210-45 | 47                               |
| 1-130 170-15  | 34,45                            | 11-210 044-15 | 21, 29                           | 11-335 902-15 | 16, 22, 23                       | 12-505 150-45 | 12                               |
| 1-130 176-15  | 24, 33                           | 11-210 078-15 | 20, 28                           | 11-341 217-15 | 22                               | 12-518 250-45 | 22                               |
| 1-130 179-15  | 23, 28, 34                       | 11-210 165-15 | 31, 33                           | 11-341 901-15 | 15, 18, 23                       | 12-610 170-45 | 20, 21, 28,                      |
| 1-130 191-15  | 37,39                            | 11-210 168-15 | 20, 25                           | 11-341 902-15 | 16, 21, 22,                      | 12-610 200-45 | 29<br>17, 20, 23,                |
| 1-130 224-15  | 16, 18, 22,                      | 11-210 168-25 | 16                               | 11-341 905-15 | 24, 29<br>16, 20, 21             | 12-610 210-45 | 28<br>12                         |
| 1-130 227-15  | 25, 29, 42<br>15                 | 11-210 174-15 | 20, 23, 28                       |               | 28, 29                           | 12-610 240-45 | 17                               |
| 1-130 233-15  | 23, 24, 25                       | 11-210 216-15 | 25                               | 11-343 901-15 | 14                               | 12-610 250-45 | 15, 30, 31,                      |
| 1-130 239-15  | 36,38                            |               |                                  | 11-347 301-15 | 24                               | 12-610 280-45 | 32<br>18                         |
| 1-130 263-15  | 25, 42                           | 11-210 937-15 | 23                               | 11-450 403-15 | 46,47                            | 12-610 310-45 | 13                               |
| 11-130 284-15 | 21                               | 11-210 938-15 | 12, 20, 28                       | 11-460 157-15 | 43                               |               |                                  |
| 11-130 287-15 | 30, 31, 32,                      | 11-210 939-15 | 16                               | 11-460 163-15 | 47                               | 12-618 080-45 | 23                               |
| 11-130 293-15 | 33<br>15, 22, 30,                | 11-225 223-15 | 26                               | 11-706 169-05 | 13                               | 12-618 290-45 | 23                               |
| 100 200 10    | 31, 32, 33,<br>35, 37, 39        | 11-225 312-15 | 36,38                            | 12-005 154-15 | 12,45                            | 12-624 210-45 | 26                               |
| 11-130 305-15 | 20, 28                           | 11-250 084-25 | 16                               | 12-005 195-15 | 24                               | 12-640 130-55 | 16, 22, 38                       |
| 11-130 311-15 | 41                               | 11-250 090-15 | 15                               | 12-024 121-15 | 21, 34                           | 12-640 150-55 | 22,38                            |