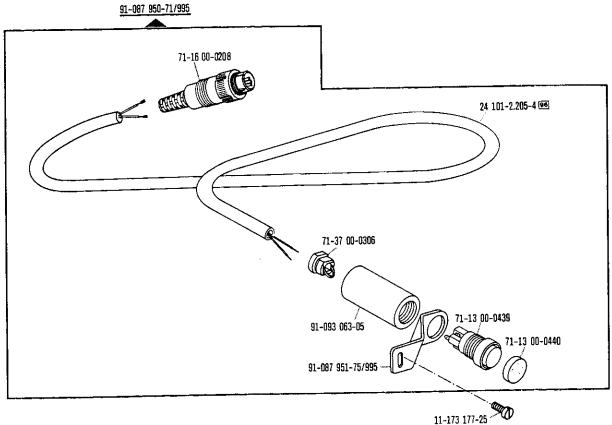

Cortahilos

Bausatz Kit -910/04 = No. 91-176 022-70 Jeu de pièces Juego de piezas

zur pour for para Pfaff 1441

Wartungseinheit -925/02 erforderlich Conditioning unit -925/02 required Conditionneur d'air comprimé -925/02 nécessaire